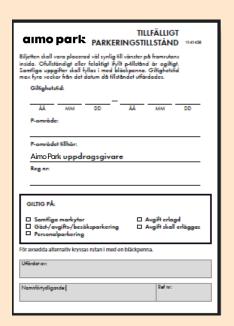

On the following page you can read about temporary parking permits. This permit entitles the holder to use a specific parking facility for a limited period of time.

#### Temporary parking permit

This permit entitles the holder to use a specific parking facility for a limited period of time.

You choose the area, the type of land and how long (maximum 28 days) the permit is valid.

Temporary parking permits are recommended, for example, for construction work or moving house.