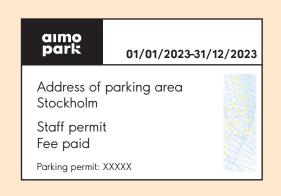

## **Staff permit**

#### Parking permit for staff.

This permit is issued to allow employees to park their car close to their workplace. The permit indicates that the employee is entitled to a parking bay on the site, and it may (if desired) entitle them to lower parking fees. The holder must comply with all parking regulations in force.