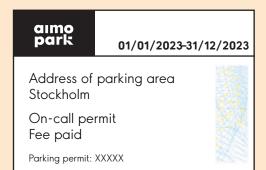

## **On-call permit**

# Parking permit for companies with an on-call contract.

This permit may be issued to people or companies engaged in local on-call services who need to visit the parking facility regularly, mainly during inconvenient hours. The permit entitles the holder to park for free but, to the extent possible, within the restrictions of the parking regulations in force. Parking on grassed areas, in front of barriers or in any way that is not permitted.