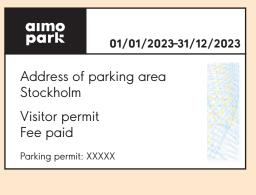

## **Visitor permit**

#### Parking permit for visitors.

This permit is issued to visitors who need the ability to park, for example, at a work place or in residential parking, for a limited time. The holder must comply with all parking regulations in force.