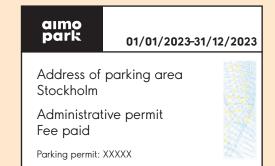

## Local government permits

#### Parking permits for local government.

This permit may be issued to people or companies engaged in local on-call services who need to visit the parking facility regularly, mainly during inconvenient hours. The permit entitles the holder to park for free but, to the extent possible, within the restrictions of the parking regulations in force. Parking on grassed areas, in front of barriers or in any way that is not permitted.