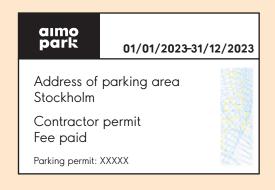

## **Contractor's permit**

#### Parking permits for external contractors.

This permit may be issued to external persons or companies who perform contract work for the property owner and need to visit the parking facility regularly. This permit entitles the holder to park for free but, to the extent possible, within the restrictions of the parking regulations in force. Parking on grassed areas, in front of barriers or in any way that is not permitted.